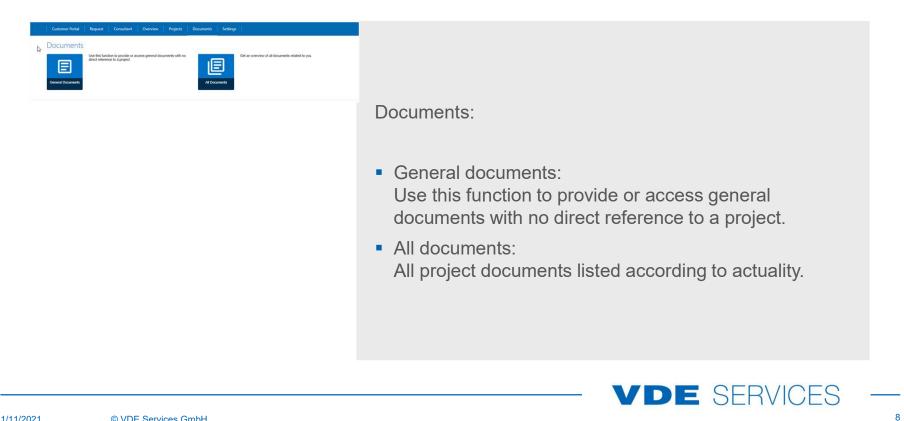

#### Overview:

- Overview shows your current offer, order and certificates.
- Please click on the Order No. for detailed information to your offer/order/certificate.

Also available are views separated to offers, orders and certificates.