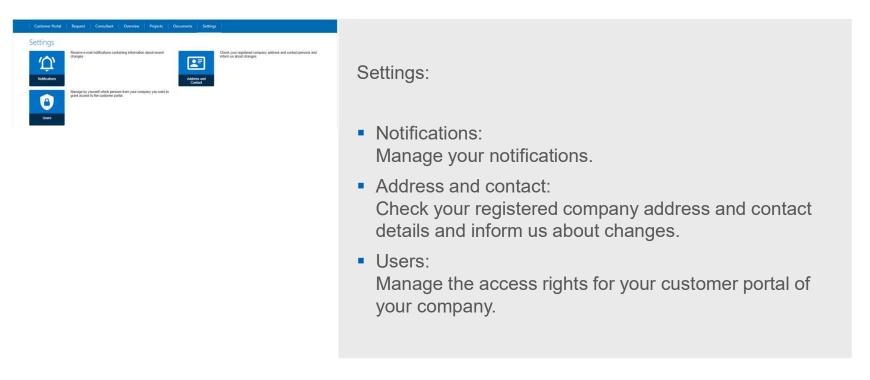

#### Overview:

- Overview shows your current offer, order and certificates.
- Please click on the Order No. for detailed information to your offer/order/certificate.

Also available are views separated to offers, orders and certificates.